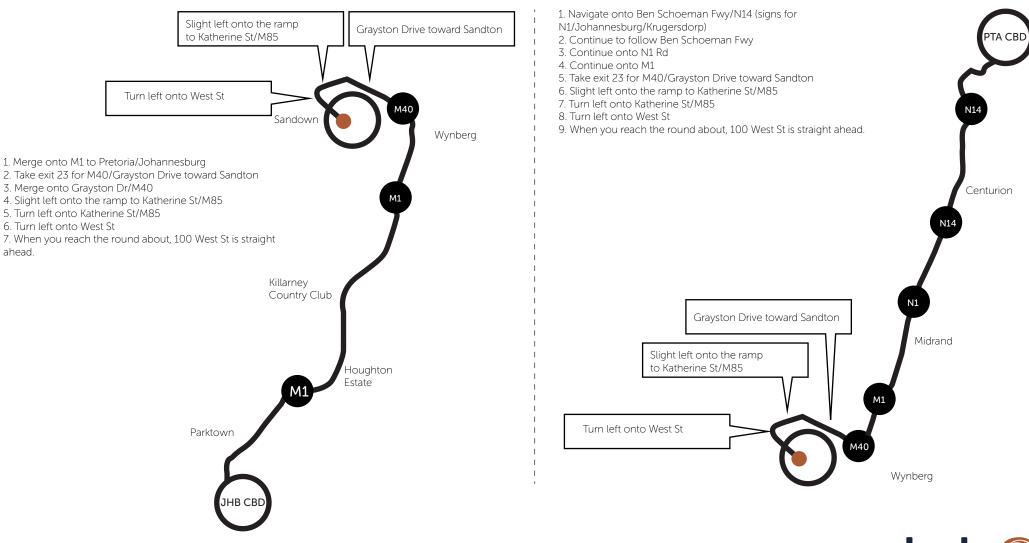

## Directions from Johannesburg

**Directions from Pretoria** 

## Directions To Kagiso Tiso House, 100 West Street Sandton

## 1. Head south

- 2. Turn right toward Electron Rd/M99
- 3. Turn right onto Electron Rd/M99 Continue to follow Electron Rd
- 4. Continue straight onto Brewery St
- 5. Turn right onto Herman St
- 6. Turn right onto Barbara Rd
- 7. Turn left to merge onto R24
- 8. Take the exit onto N12/R24
- 9. Take exit 113 for N3 S/N12 toward M2/Kimberley/Germiston/Durban

- 10. Keep right at the fork, follow signs for N3 N/N1/Pretoria
- 11. Turn left onto N3
- 12. Take exit 121 for London Road toward M54/Alexandra
- 13. Merge onto London Rd
- 14. Continue onto Wynberg Rd
- 15. Continue onto Arkwright Ave/M40 Continue to follow M40
- 16. Slight left onto the ramp to Katherine St/M85
- 17. Turn left onto Katherine St/M85
- 18. Turn left onto West St