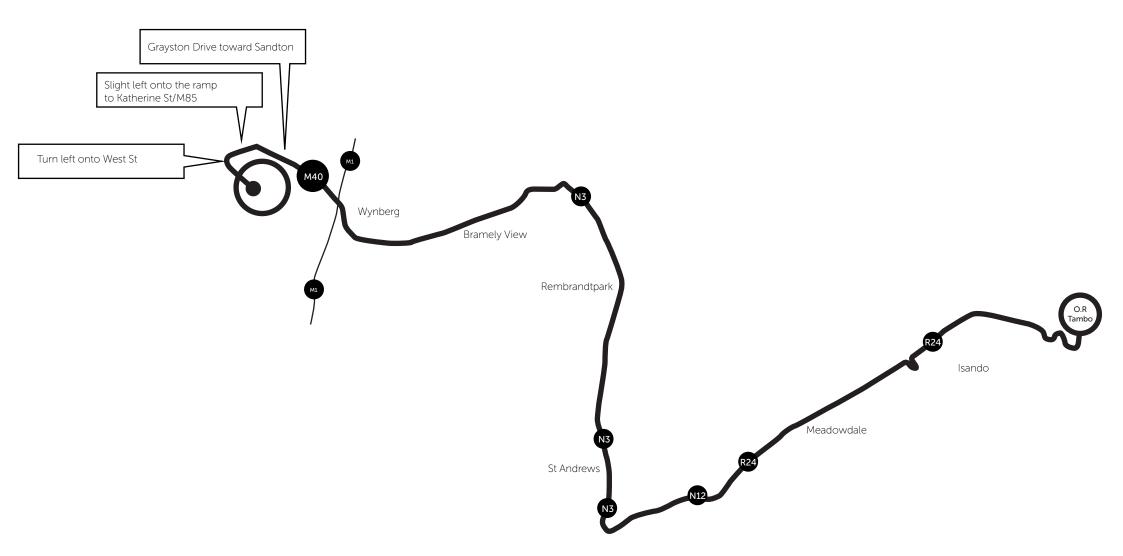

## Directions from Johannesburg

**Directions from Pretoria** 

## Directions To Kagiso Tiso House, 100 West Street Sandton

## 1. Head south

- 2. Turn right toward Electron Rd/M99
- 3. Turn right onto Electron Rd/M99 Continue to follow Electron Rd
- 4. Continue straight onto Brewery St
- 5. Turn right onto Herman St
- 6. Turn right onto Barbara Rd
- 7. Turn left to merge onto R24
- 8. Take the exit onto N12/R24
- 9. Take exit 113 for N3 S/N12 toward M2/Kimberley/Germiston/Durban

- 10. Keep right at the fork, follow signs for N3 N/N1/Pretoria
- 11. Turn left onto N3
- 12. Take exit 121 for London Road toward M54/Alexandra
- 13. Merge onto London Rd
- 14. Continue onto Wynberg Rd
- 15. Continue onto Arkwright Ave/M40 Continue to follow M40
- 16. Slight left onto the ramp to Katherine St/M85
- 17. Turn left onto Katherine St/M85
- 18. Turn left onto West St